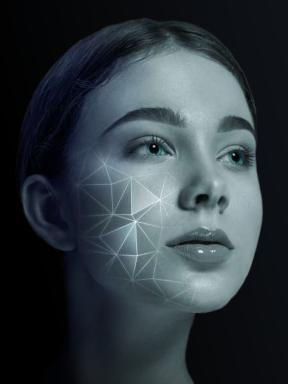

#### STANDARDIZED, HIGH-QUALITY PHOTOGRAPHY

#### TECHNOLOGY

3D Stereophotogrammetry

#### FIELD OF VIEW

Full face and 360° coverage: armpits to waist, buttocks, and thighs with maximum precision.

#### **CAMERA TYPE**

Mirrorless with improved image quality

#### REPRODUCIBILITY

Two sets of fixed-distance pointers for face and body