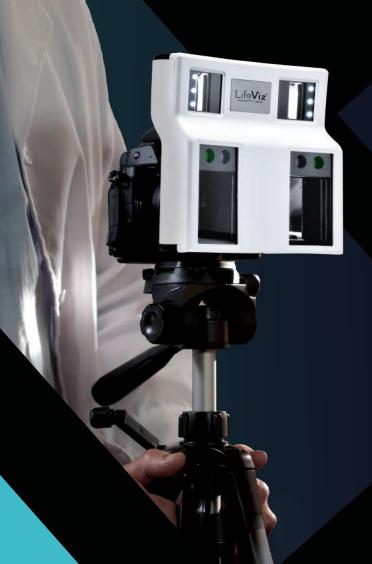

#### TECHNOLOGY

3D Stereophotogrammetry

#### **CAMERA TYPE**

Mirrorless with improved image quality

#### REPRODUCIBILITY

Two sets of fixed-distance pointers for face and body