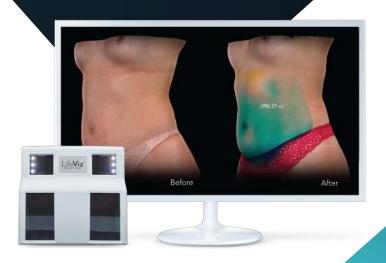

#### **COMMUNICATE, VISUALIZE, REASSURE**

- Effectively communicate and reassure patients
- Improve the understanding of treatment options
- Accelerate decision-making

...to the last

#### SATISFACTION, TRUST, LOYALTY

- Enable patients to see post-treatment results
- Increase treatment conversions
- Elevate patient experience and practice reputation

#### **ALL-IN-ONE SOLUTION**

3D visualization, precise measurements, skin analysis, and simulations.