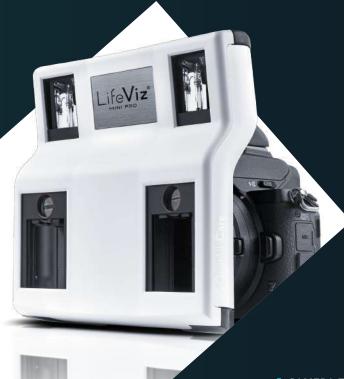

## LifeViz®

MINI PRO

0)

Secure & Trusted

#### **3D PHOTOGRAPHY**

for lasting patient connections

FIELD OF VIEW

Capture entire face

with maximum accuracy

TECHNOLOGY
3D Stereophotogrammetry
with dual beam pointers

#### - HOW DOES IT WORK?

CAPTURE
standardized pictures using a
dual-beam pointer system

2 RECONSTRUCT
a 3D model automatically with AI

MATCH
the picture with facial recognition
to an existing patient folder