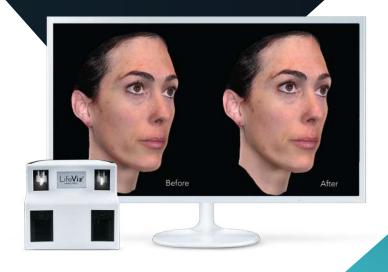

#### **COMMUNICATE, VISUALIZE, REASSURE**

- Effectively communicate and reassure patients
- Improve the understanding of treatment options
- Accelerate decision-making

...to the last

#### **SATISFACTION, TRUST, LOYALTY**

- Enable patients to see post-treatment results
- Increase treatment conversions
- Elevate patient experience and practice reputation

CAMERA TYPE
Mirrorless with
improved image quality